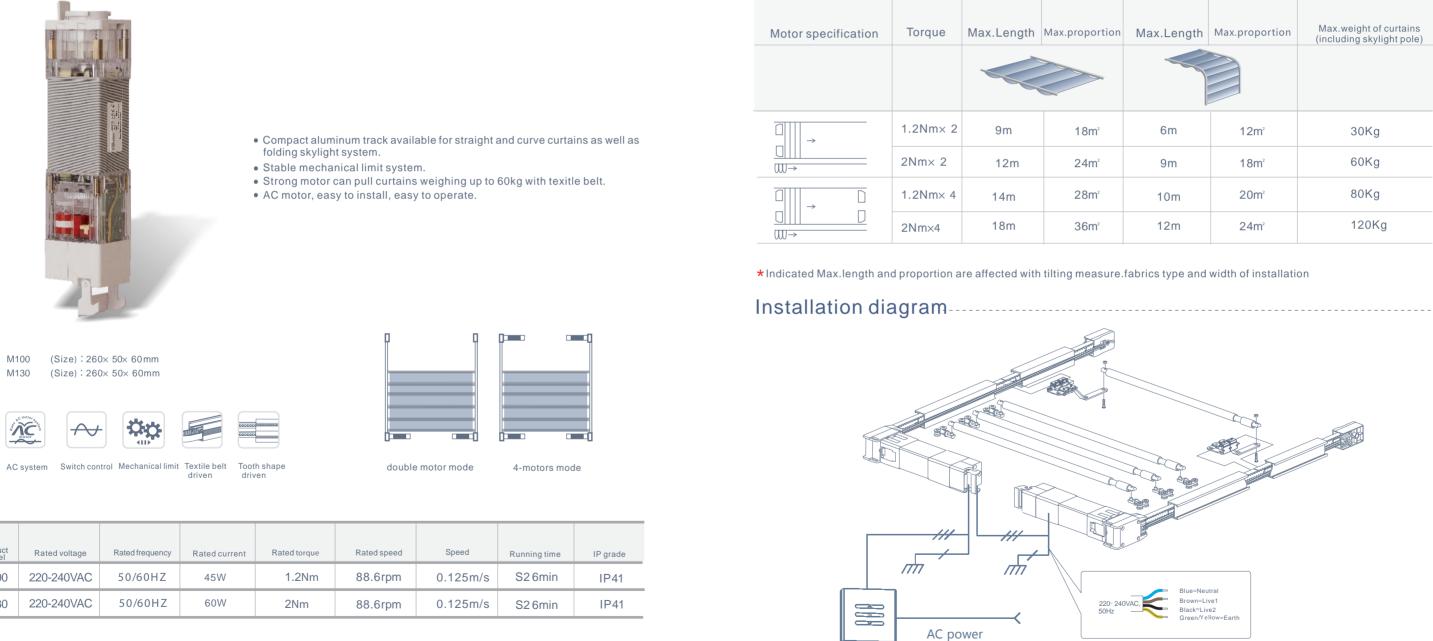

## Loading capacity------

| Product<br>model | Rated voltage | Rated frequency | Rated current | Rated torque | Rated speed | Speed    | Running time | IP grade |
|------------------|---------------|-----------------|---------------|--------------|-------------|----------|--------------|----------|
| M100             | 220-240VAC    | 50/60HZ         | 45W           | 1.2Nm        | 88.6rpm     | 0.125m/s | S26min       | IP41     |
| M130             | 220-240VAC    | 50/60HZ         | 60W           | 2Nm          | 88.6rpm     | 0.125m/s | S26min       | IP41     |

| ion | Max.Length | Max.proportion   | Max.weight of curtains<br>(including skylight pole) |
|-----|------------|------------------|-----------------------------------------------------|
|     |            |                  |                                                     |
|     | 6m         | 12m²             | 30Kg                                                |
|     | 9m         | 18m²             | 60Kg                                                |
|     | 10m        | 20m <sup>2</sup> | 80Kg                                                |
|     | 12m        | 24m²             | 120Kg                                               |